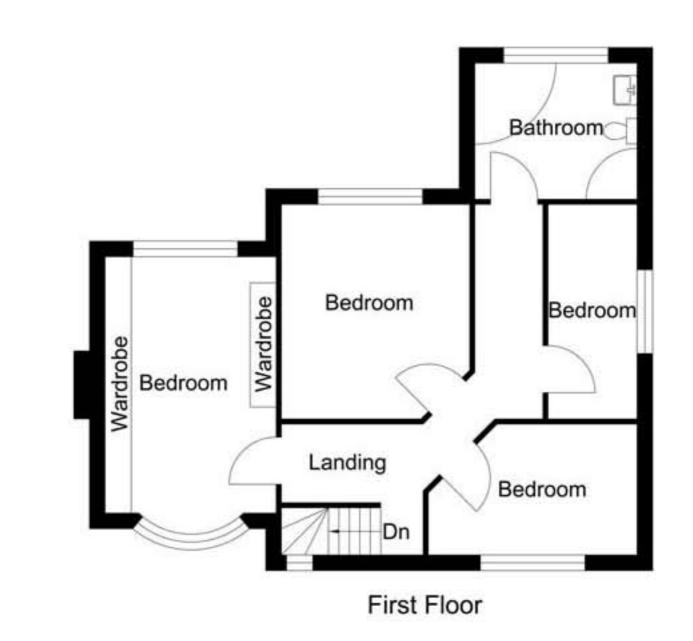

APPROX, GROSS INTERNAL FLOOR AREA 670 SQ FT/61 SQ M FLOOR PLAN FOR IDENTIFICATION PURPOSES ONLY -NOT TO SCALE

All viewings by appointment through our

**KENSINGTON** office:

T 020 7368 4450

E sales.@larshandparsons.co.uk