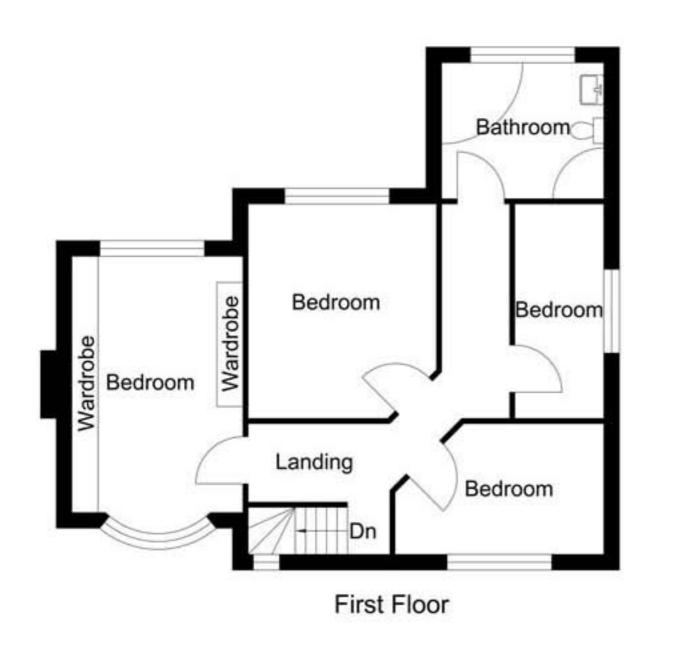

### APPROX, GROSS INTERNAL FLOOR AREA 670 SQ FT/61 SQ M FLOOR PLAN FOR IDENTIFICATION PURPOSES ONLY -NOT TO SCALE

All viewings by appointment through our

**KENSINGTON** office:

T 020 7368 4450

E sales.@larsonandparsons.co.uk