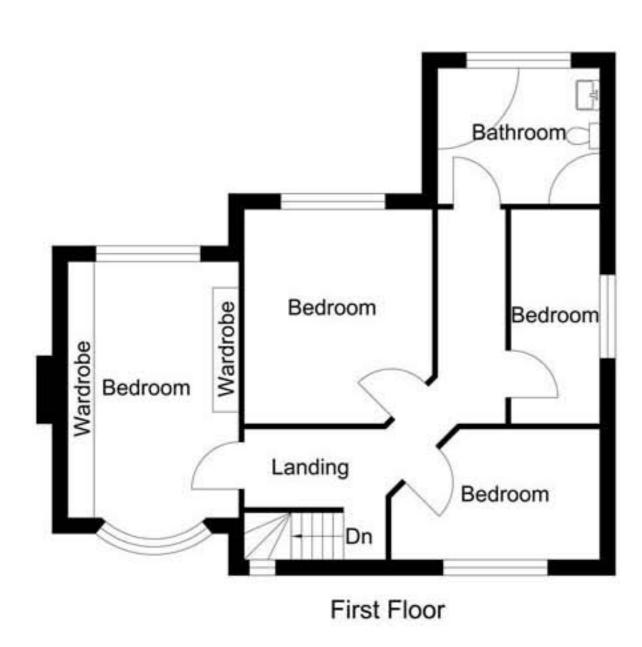

## LARSON

APPROX, GROSS INTERNAL FLOOR AREA 670 SQ FT/61 SQ M

FLOOR PLAN FOR IDENTIFICATION PURPOSES ONLY -NOT TO SCALE

Every attempt has been made to ensure accuracy however all measurements are approximate and for illustrative purposes only. Not to scale.