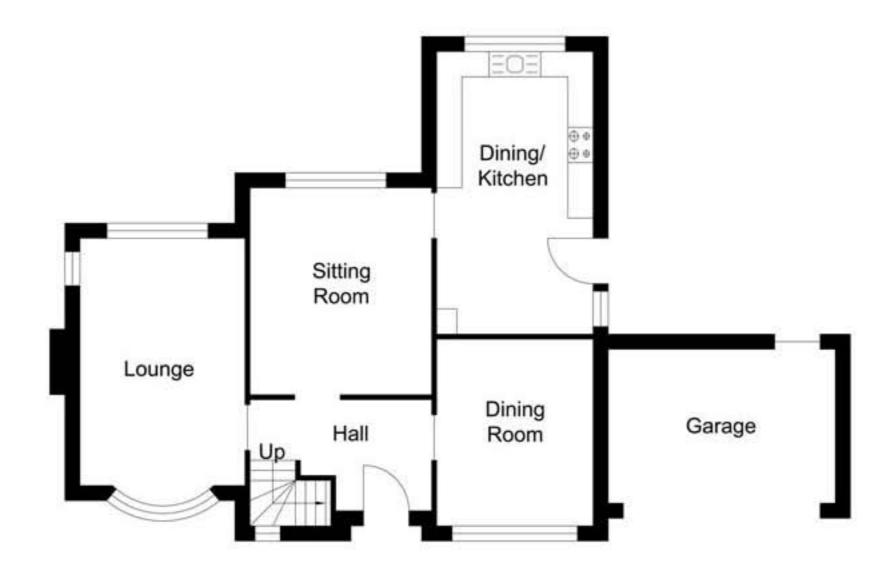

## **GROUND FLOOR**

**Chatsworth Court** 

## APPROX, GROSS INTERNAL FLOOR AREA 670 SQ FT/61 SQ M

FLOOR PLAN FOR IDENTIFICATION PURPOSES ONLY -NOT TO SCALE

All viewings by appointment through our