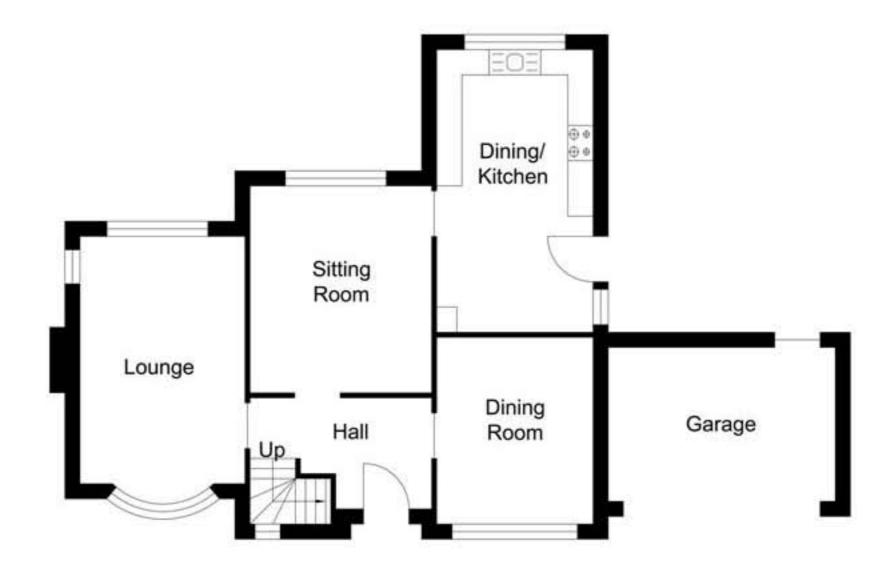

## **GROUND FLOOR**

**Chatsworth Court** 

## APPROX, GROSS INTERNAL FLOOR AREA 670 SQ FT/61 SQ M

FLOOR PLAN FOR IDENTIFICATION PURPOSES ONLY -NOT TO SCALE

All viewings by appointment through our